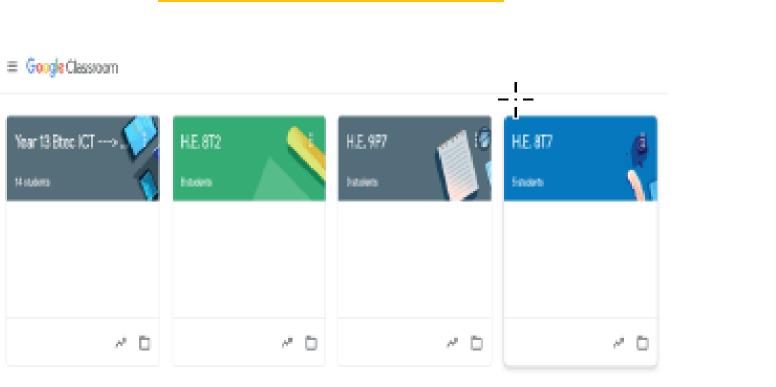

# Once you have joined you will see all the classes you are part of:

Laptop or computer view

Mobile device view

医动物性病

10.00 (2017) (20