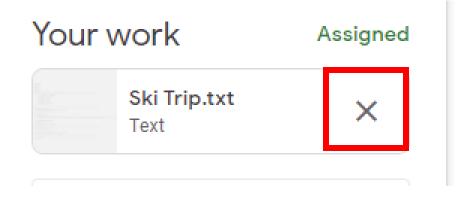

Insert files using Google Drive

MY DRIVE

RECENT

- You can always 'Unsubmit' work if you need to alter or select a different document to upload.
- You can also **Delete** an upload by pressing the **X** next to the file you wish to remove from your upload.