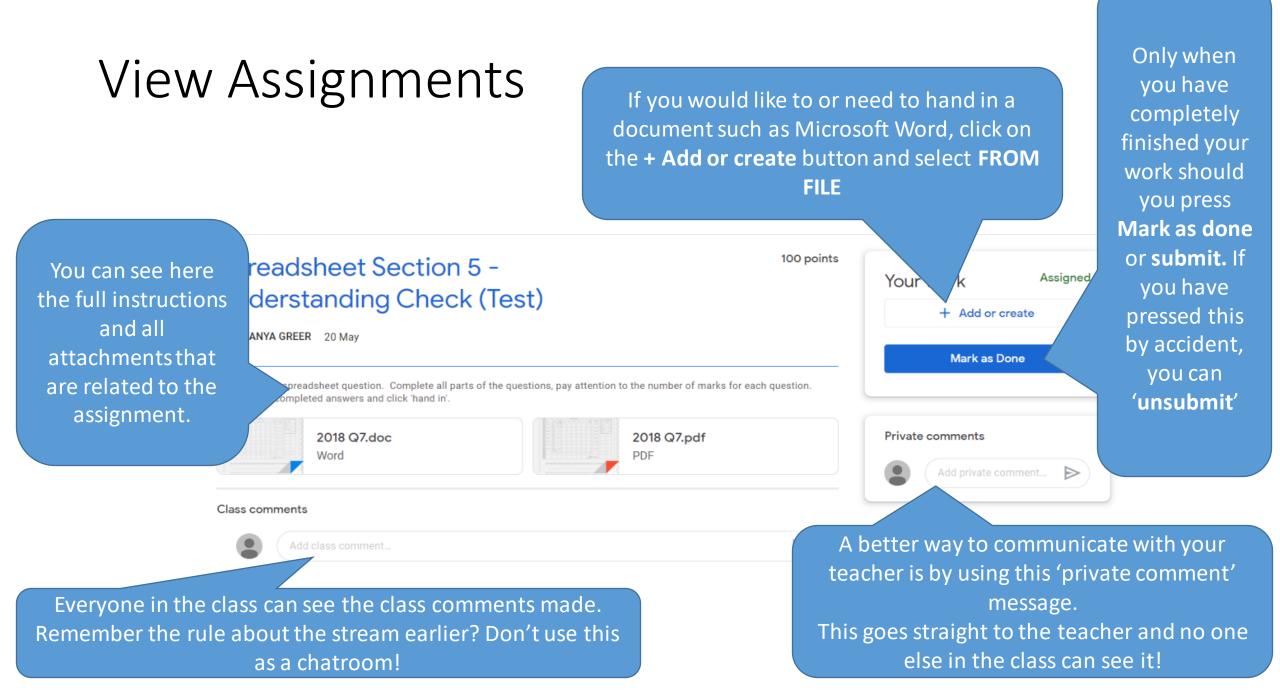

#### The Classroom

There are other areas to your classroom. To view your classwork, click on the **CLASSWORK** tab.

≡ Test Class 38 Classwork People Stream Test Class Click the three lines to view your other classrooms stream. Shere acceleration, with poor elastic Upcoming Woohoo, to ware doo in 10041 posted a new assignment: Spreadsheet Section 5 - Understanding Check (T. View all

#### Opening Assignments

Ê

The assignment icon tells you there is work to be done and should be completed.

#### Let's get it uploaded!

- On the Assignment screen, select Add or Create > File
- From here, Click on the UPLOAD tab and then press
  BROWSE. Now you can select the file(s) you wish to upload
- You can upload multiple documents if you need to here.

## Submitting the Work

• To fully submit the work, you need to press **Hand in** for the teacher to see it.

#### WARNING

It is very important to delete any work here that isn't your final submission and to only include work you want marked for this assignment. DO NOT GROUP RANDOM DOCUMENTS HERE. THEY SHOULD ONLY RELATE TO THIS SPECIFIC ASSIGNMENT