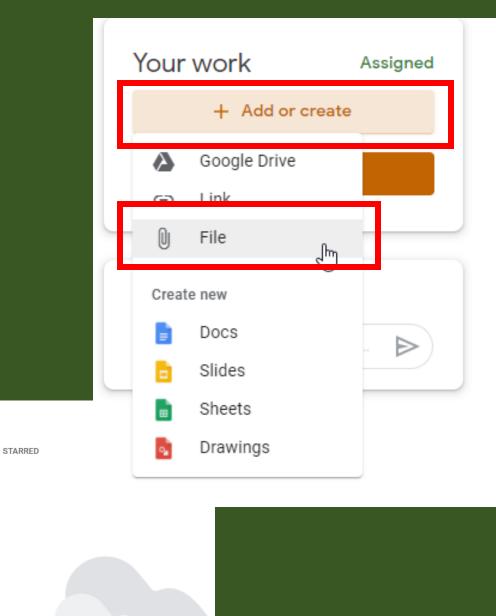

#### Let's get it uploaded!

- On the Assignment screen, select Add or Create > File
- From here, Click on the UPLOAD tab and then press
  BROWSE. Now you can select the file(s) you wish to upload
- You can upload multiple documents if you need to here.

Insert files using Google Drive

MY DRIVE

RECENT

- You can always 'Unsubmit' work if you need to alter or select a different document to upload.
- You can also **Delete** an upload by pressing the **X** next to the file you wish to remove from your upload.