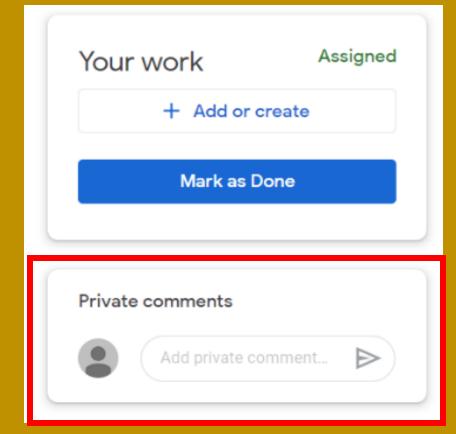

### Struggling to complete the work?

- That's not a problem! You can quietly ask the teacher just as you would in class.
- Open up the assignment screen again
- You can have a private chat with the teacher to sort out any difficulties you are having with the work.