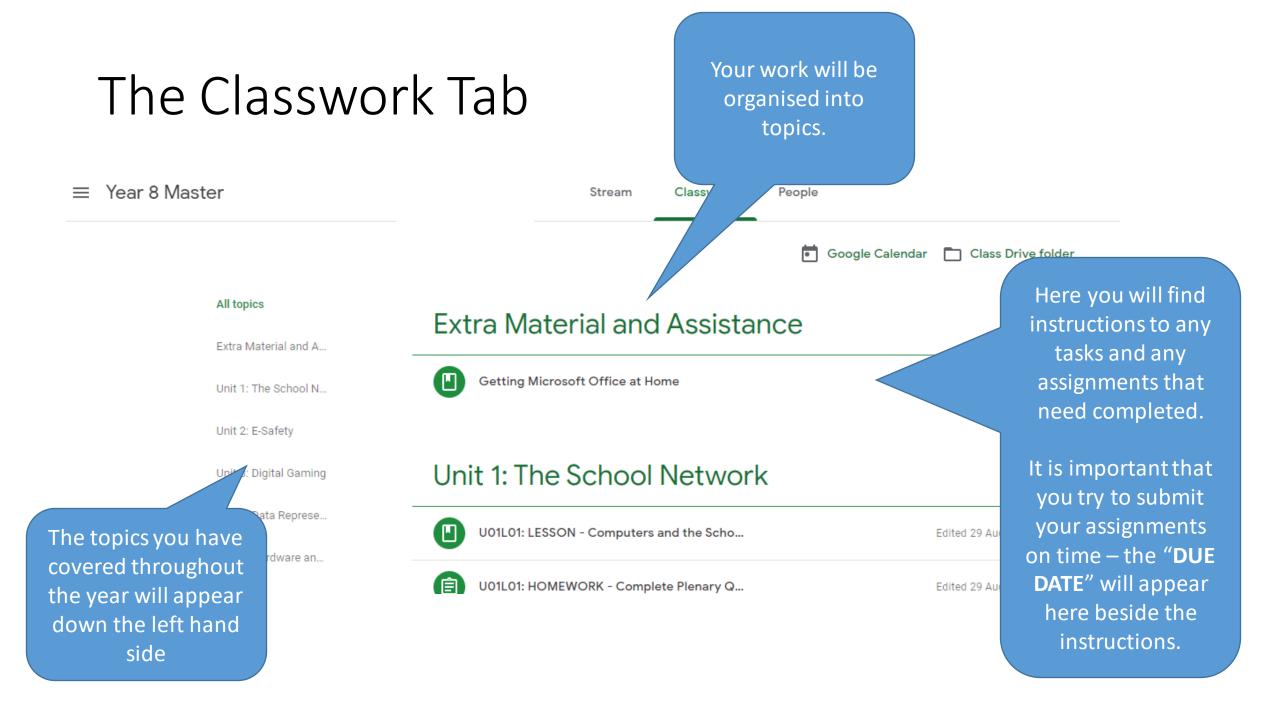

#### The Classroom

There are other areas to your classroom. To view your classwork, click on the **CLASSWORK** tab.

≡ Test Class 38 Classwork People Stream Test Class Click the three lines to view your other classrooms stream. Shere acceleration, with poor elastic Upcoming Woohoo, to ware doo in 10041 posted a new assignment: Spreadsheet Section 5 - Understanding Check (T. View all