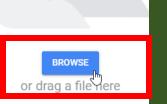

#### Let's get it uploaded!

- On the Assignment screen, select Add or Create > File
- From here, Click on the UPLOAD tab and then press
  BROWSE. Now you can select the file(s) you wish to upload
- You can upload multiple documents if you need to here.