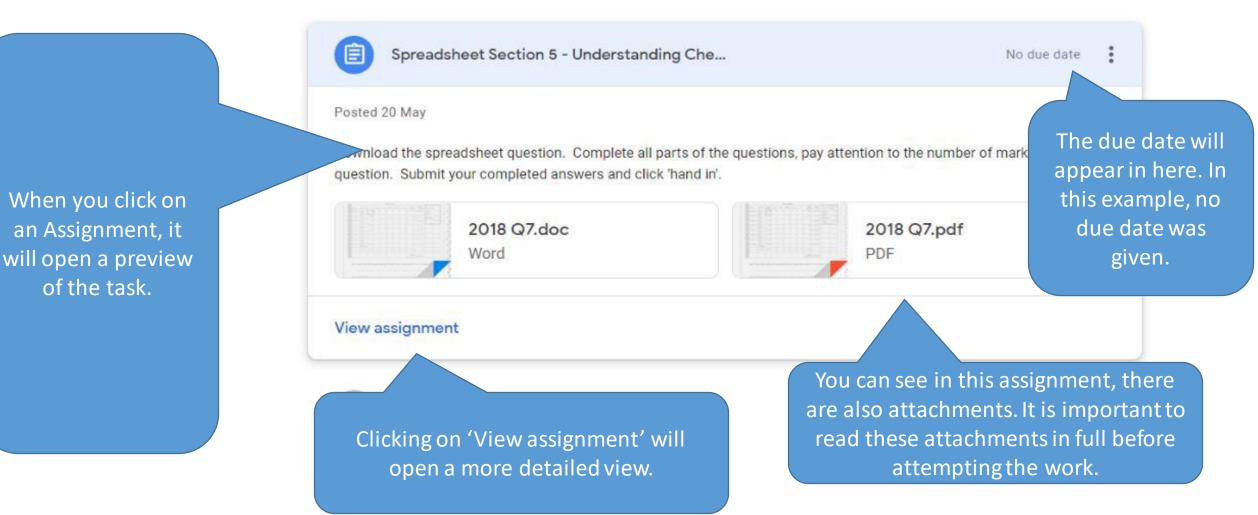

#### Opening Assignments

Ê

The assignment icon tells you there is work to be done and should be completed.

Insert files using Google Drive

MY DRIVE

RECENT

- You can always 'Unsubmit' work if you need to alter or select a different document to upload.
- You can also **Delete** an upload by pressing the **X** next to the file you wish to remove from your upload.

#### WARNING

It is very important to delete any work here that isn't your final submission and to only include work you want marked for this assignment. DO NOT GROUP RANDOM DOCUMENTS HERE. THEY SHOULD ONLY RELATE TO THIS SPECIFIC ASSIGNMENT