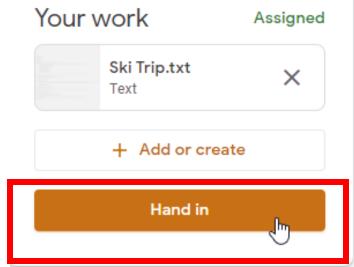

## Submitting the Work

• To fully submit the work, you need to press **Hand in** for the teacher to see it.